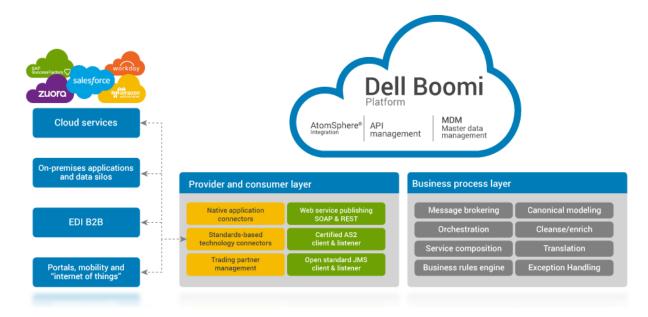

We solve our clients' toughest challenges by providing matched services in strategy, consulting, technology and operations.

Dell Boomi is the Industry Leading and first 100% Cloud-based Integration Platform. It connects any Combination of Cloud and On-premise Applications without Software or Coding. Sysha is a Dell Boomi Certified Partner specialized in enterprise-grade solutions for all types of integration needs. We work closely with Dell Boomi to deliver complex, yet cost-effective integration solutions to help customers accelerate business agility and achieve rapid digital transformation.

Using pre-built templates and data models from past integration solutions, we help our clients quickly get started on integration projects with applications across the organization; Salesforce, NetSuite, Oracle EBS, Oracle Cloud (Fusion), SAP, Workday and more. Our Hybrid Integration methodology helps simplify and achieve rapid time to value by reducing data and application integrations by weeks, months and even years!

With applications running in the Cloud and databases installed on-premise, efficient systems integration is vital. Sysha approaches each integration as a unique opportunity to collaborate and help clients understand the various integration options available to them.

We have developed reference models and solution accelerators based on our experience and expertise in IT integration and business process transformation. The framework covers an end-to-end solution for BPM and Integration.