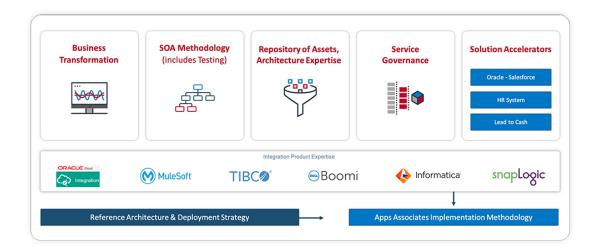

We have developed reference models and solution accelerators based on our experience and expertise in IT integration and business process transformation. The framework covers an end-to-end solution for BPM and Integration.

By offering a wide range of consulting services that include strategy, implementation, integration, and managed services, we've partnered with clients across various verticals such as Life Sciences, Retail, Financial Services, Manufacturing and Software, to name a few. All require a range of integration solutions from those in the Cloud ERP space looking for middleware expertise, to companies seeking Salesforce, Netsuite and other integrations, to companies seeking to implement a new middleware tool and/or migrating from one middleware tool to another.

## Key offerings

- Consulting
  - iPaaS Maturity Assessment
  - Boomi Advisory Consulting
  - Architectural Consulting
- Implementation
  - Dell Boomi iPaaS
  - ESB to iPaaS migration
  - Cloud Integration
  - Hybrid Integration
  - Legacy Modernization
- Managed Services
  - Operations Support
  - Migration Support
  - 24x7 Dedicated Support